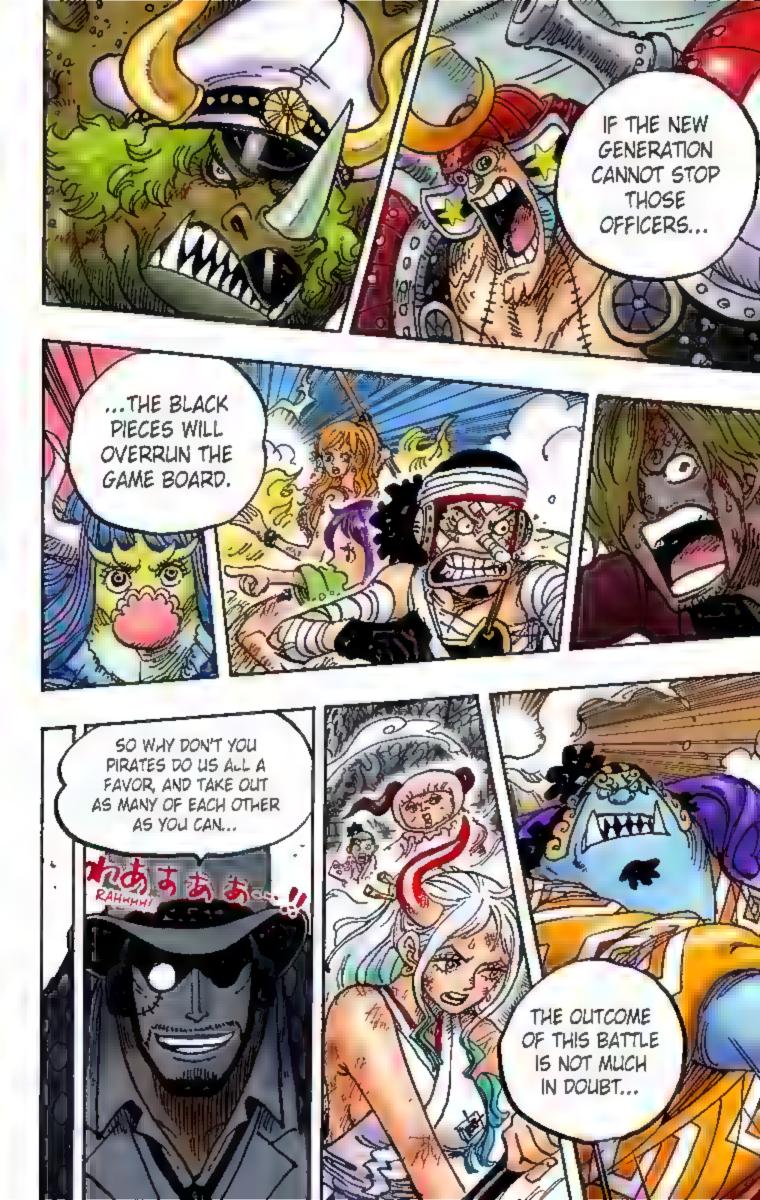

# Kurozumi Orochi

The ruler of Wano, using Kaido's help. He cunningly schemed to overthrow his archenemy, the Kozuki Clan.

to fight 00 Kurozumi Kanjuro Luffv's Orochi's Spy side!

Left Kaido's **Pirates** 

Former Tobi Roppo

Kaido's Daughter

Shogun of Wano

Hatei

Orochi Oniwabanshu Former Private Ninja Squad of the

### Numbers

King the Wildfire

Queen the Plague Jack the Drought

Kaido, King of the Beasts [Emperor of the Sea]

A pirate known as the "strongest creature alive." Despite numerous tortures and death sentences, none have been able to kill him.

Captain, Beasts Pirates